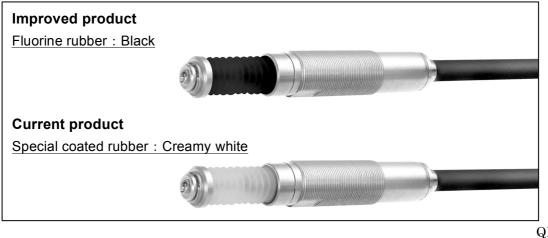

### Improved point

The rubber boot material is changed from **special coated rubber** into **Fluorine rubber**.

The color of the rubber boot is changed from creamy white into black.

P21EMB