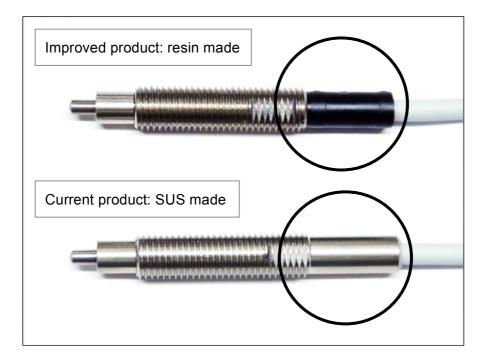

### Improved point

Cable bush material is changed from <u>SUS made</u> into <u>resin made</u>.