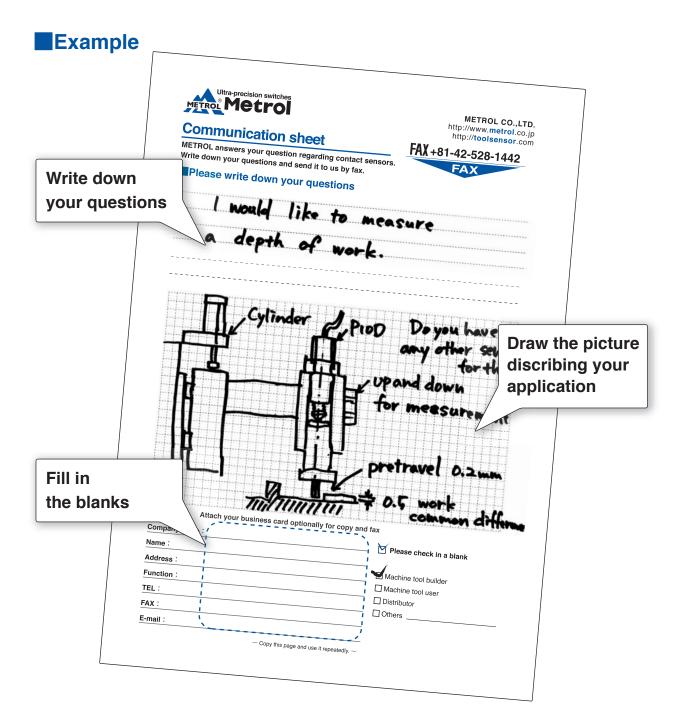

## **Communication sheet**

METROL answers your question regarding contact sensors. Write down your questions and send it to us by fax.

## Please write down your questions

| <br> | <br> | <br> |  |
|------|------|------|--|
| <br> | <br> | <br> |  |

## **Picture your application** (Let us know about your application in detail as possible.)

Attach your business card optionally for copy and fax

| Company name : | Please check in a blank |
|----------------|-------------------------|
| Name :         |                         |
| Address :      | Machine tool builder    |
| Function :     | ☐ Machine tool user     |
| TEL :          | Distributor             |
|                | ☐ Others                |
| FAX :          |                         |
| E-mail:        | -                       |